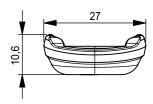

## COINTRAP female M 15 SB

patented technology

nominal values in millimeters [mm]

| OPENING       | Pull                                                | GENERAL NOTES* | Use in safety relevant applications,                                            | ARTICLE NO.     | 07070-F00002(BLK)     |
|---------------|-----------------------------------------------------|----------------|---------------------------------------------------------------------------------|-----------------|-----------------------|
| MATERIAL      | PA66GF, NdFeB, epoxy                                |                | such as helmet straps, is subject to the approval of the attachment by Fidlock. | PRODUCT         | COINTRAP female 15 SB |
| COLOUR        | black                                               |                |                                                                                 | SCALE           | DIN A4                |
| WEIGHT        | 4.9 g (weighed)                                     |                |                                                                                 | REVISION / DATE | R00 02.10.24          |
| BREAKING LOAD | max. 500 N (depending on male part and attachement) |                |                                                                                 |                 | 1/1                   |