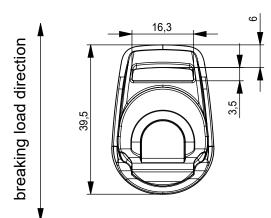

## COINTRAP female M 15 SB

patented technology

nominal values in millimeters [mm]

| OPENING       | Pull                                                | GENERAL NOTES* | Use in safety relevant applications,                                            | ARTICLE NO.     | 07070-F00002(BLK)     |
|---------------|-----------------------------------------------------|----------------|---------------------------------------------------------------------------------|-----------------|-----------------------|
| MATERIAL      | PA66GF, NdFeB, epoxy                                |                | such as helmet straps, is subject to the approval of the attachment by Fidlock. | PRODUCT         | COINTRAP female 15 SB |
| COLOUR        | black                                               |                |                                                                                 | SCALE           | DIN A4                |
| WEIGHT        | 4.9 g (weighed)                                     |                |                                                                                 | REVISION / DATE | R00 02.10.24          |
| BREAKING LOAD | max. 500 N (depending on male part and attachement) |                |                                                                                 |                 | 1/1                   |